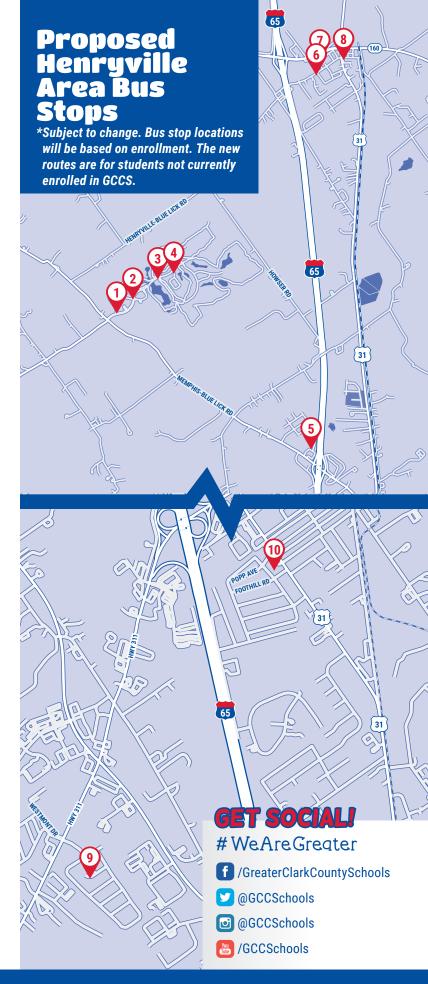

## Attention Henryville!

We are sending a bus to take you to Charlestown's award-winning schools!

Enjoy a small-school atmosphere with the latest technology, academic offerings, and athletic opportunities.

The Henryville bus will take students to Pleasant Ridge Elementary (primary grades), Jonathan Jennings Elementary (upper grades), Charlestown Middle School, and Charlestown High School. Students also have the option to take classes at Prosser, with transportation provided.