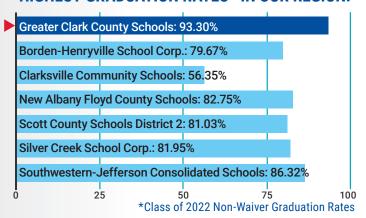

## GCCS IS PROUD TO CLAIM THE HIGHEST GRADUATION RATES\* IN OUR REGION:



## **Total Dual Credits Earned for Class of 2022**

| Charlestown High School                         | 2,655  |
|-------------------------------------------------|--------|
| Jeffersonville High School                      | 6,947  |
| New Washington High School                      | 1,331  |
| Total Dual Credits Earned by GCCS Class of 2022 | 10,933 |

That's a Savings of \$ 2,186,600\*
\*Calculate 10,933 credits by \$200/credit hour



## Attention Henryville!

We are sending a bus to take you to Charlestown's award-winning schools!

Enjoy a small-school atmosphere with the latest technology, academic offerings, and athletic opportunities.

## **Why Choose GCCS?**

- EARN 60+ college credits while in high school.
- 7 Advanced Placement courses and various rigorous curricula to explor