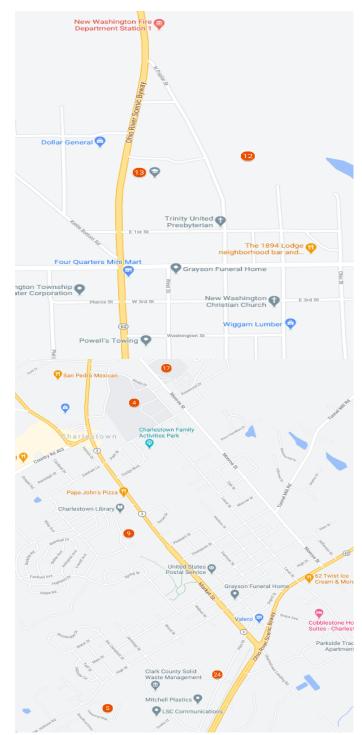

| Number | Building                            | Address                                               | Phone          |
|--------|-------------------------------------|-------------------------------------------------------|----------------|
| 1      | Administration                      | 2112 Utica Sellersburg Road, Jeffersonville, IN 47130 | (812) 288-4802 |
| 2      | Auxiliary Services                  | 2710 East 10th Street, Jeffersonville, IN 47130       | (812) 288-4809 |
| 3      | Bridgepoint Elementary School       | 420 Ewing Lane, Jeffersonville, IN 47130              | (812) 288-4858 |
| 4      | Charlestown High School             | #1 Pirate Place, Charlestown, IN 47111                | (812) 256-3328 |
| 5      | Charlestown Middle School           | 8804 High Jackson Road, Charlestown, IN 47111         | (812) 256-6363 |
| 6      | Corden Porter School                | 630 Meigs Avenue, Jeffersonville, IN 47130            | (812) 288-4891 |
| 7      | Franklin Square Elementary          | 618 Franklin Square, Jeffersonville, IN 47130         | (812) 288-4874 |
| 8      | Jeffersonville High School          | 2315 Allison Lane, Jeffersonville, IN 47130           | (812) 282-6601 |
| 9      | Jonathan Jennings Elementary School | 603 Market Street, Charlestown, IN 47111              | (812) 256-7284 |
| 10     | Mark Fetter Learning Center         | 1611 East 10th Street, Jeffersonville, IN 47130       |                |
| 11     | Marshall Center                     | 2315 Allison Lane, Jeffersonville, IN 47130           | (812) 282-6601 |
| 12     | New Washington Elementary School    | 224 Poplar Street, New Washington, IN 47162           | (812) 293-3331 |
| 13     | New Washington Middle/High School   | 226 State Road 62, New Washington, IN 47162           | (812) 293-3368 |
| 14     | Northaven Elementary School         | 1907 Oak Ridge Drive, Jeffersonville, IN 47130        | (812) 288-4865 |
| 15     | Parkview Middle School              | 1600 Brigman Avenue, Jeffersonville, IN 47130         | (812) 288-4844 |
| 16     | Parkwood Elementary School          | 748 Spicewood Drive, Clarksville, IN 47129            | (812) 945-2387 |
| 17     | Pleasant Ridge Elementary School    | 1250 Monroe Street, Charlestown, IN 47111             | (812) 256-7286 |
| 18     | River Valley Middle School          | 2220 Veteran's Parkway, Jeffersonville, IN 47130      | (812) 288-4848 |
| 19     | <b>Riverside Elementary School</b>  | 17 Laurel Drive, Jeffersonville, IN 47130             | (812) 288-4868 |
| 20     | Service Center                      | 301 East 11th Street, Jeffersonville, IN 47130        | (812) 288-4809 |
| 21     | Thomas Jefferson Elementary School  | 2710 Hamburg Pike, Jeffersonville, IN 47130           | (812) 288-4855 |
| 22     | Utica Elementary School             | 210 Maplehurst Drive, Jeffersonville, IN 47130        | (812) 288-4878 |
| 23     | Wilson Elementary School            | 2915 Charlestown Pike, Jeffersonville, IN 47130       | (812) 288-4888 |
| 24     | Witten Property                     | 101 Industrial Way, Charlestown, IN 47111             |                |