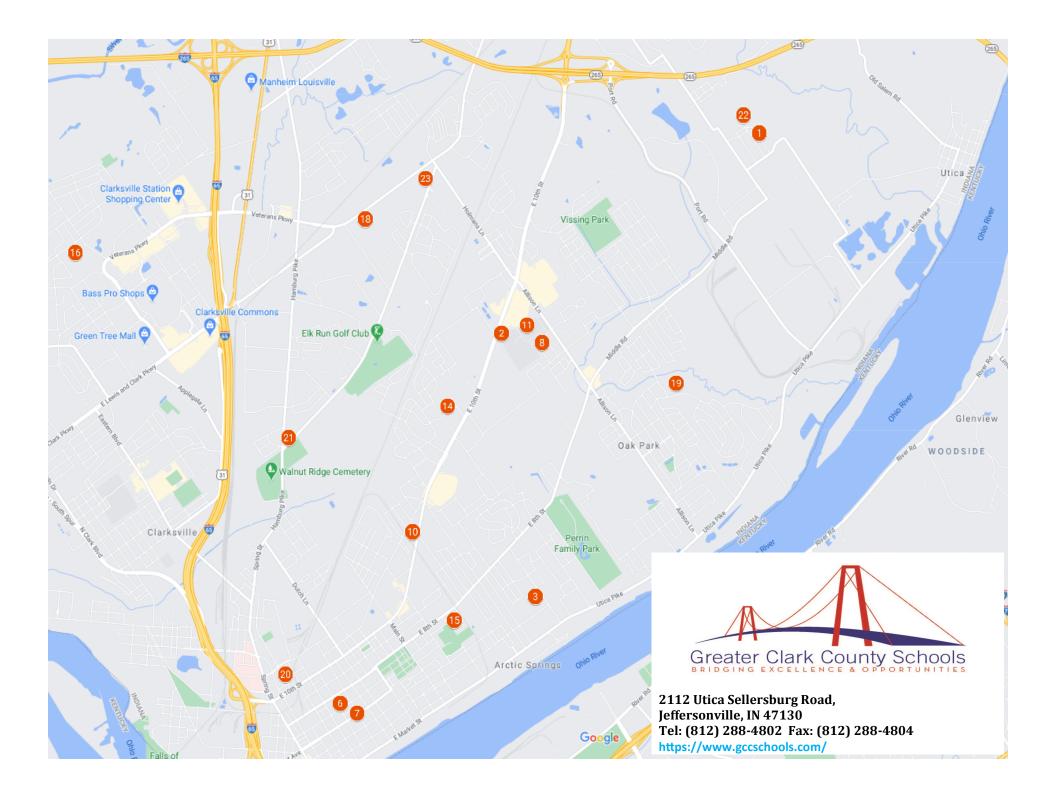

| Number | Building                            | Address                                               | Phone          |
|--------|-------------------------------------|-------------------------------------------------------|----------------|
| 1      | Administration                      | 2112 Utica Sellersburg Road, Jeffersonville, IN 47130 | (812) 288-4802 |
| 2      | Auxiliary Services                  | 2710 East 10th Street, Jeffersonville, IN 47130       | (812) 288-4809 |
| 3      | Bridgepoint Elementary School       | 420 Ewing Lane, Jeffersonville, IN 47130              | (812) 288-4858 |
| 4      | Charlestown High School             | #1 Pirate Place, Charlestown, IN 47111                | (812) 256-3328 |
| 5      | Charlestown Middle School           | 8804 High Jackson Road, Charlestown, IN 47111         | (812) 256-6363 |
| 6      | Corden Porter School                | 630 Meigs Avenue, Jeffersonville, IN 47130            | (812) 288-4891 |
| 7      | Franklin Square Elementary          | 618 Franklin Square, Jeffersonville, IN 47130         | (812) 288-4874 |
| 8      | Jeffersonville High School          | 2315 Allison Lane, Jeffersonville, IN 47130           | (812) 282-6601 |
| 9      | Jonathan Jennings Elementary School | 603 Market Street, Charlestown, IN 47111              | (812) 256-7284 |
| 10     | Mark Fetter Learning Center         | 1611 East 10th Street, Jeffersonville, IN 47130       |                |
| 11     | Marshall Center                     | 2315 Allison Lane, Jeffersonville, IN 47130           | (812) 282-6601 |
| 12     | New Washington Elementary School    | 224 Poplar Street, New Washington, IN 47162           | (812) 293-3331 |
| 13     | New Washington Middle/High School   | 226 State Road 62, New Washington, IN 47162           | (812) 293-3368 |
| 14     | Northaven Elementary School         | 1907 Oak Ridge Drive, Jeffersonville, IN 47130        | (812) 288-4865 |
| 15     | Parkview Middle School              | 1600 Brigman Avenue, Jeffersonville, IN 47130         | (812) 288-4844 |
| 16     | Parkwood Elementary School          | 748 Spicewood Drive, Clarksville, IN 47129            | (812) 945-2387 |
| 17     | Pleasant Ridge Elementary School    | 1250 Monroe Street, Charlestown, IN 47111             | (812) 256-7286 |
| 18     | River Valley Middle School          | 2220 Veteran's Parkway, Jeffersonville, IN 47130      | (812) 288-4848 |
| 19     | <b>Riverside Elementary School</b>  | 17 Laurel Drive, Jeffersonville, IN 47130             | (812) 288-4868 |
| 20     | Service Center                      | 301 East 11th Street, Jeffersonville, IN 47130        | (812) 288-4809 |
| 21     | Thomas Jefferson Elementary School  | 2710 Hamburg Pike, Jeffersonville, IN 47130           | (812) 288-4855 |
| 22     | Utica Elementary School             | 210 Maplehurst Drive, Jeffersonville, IN 47130        | (812) 288-4878 |
| 23     | Wilson Elementary School            | 2915 Charlestown Pike, Jeffersonville, IN 47130       | (812) 288-4888 |
| 24     | Witten Property                     | 101 Industrial Way, Charlestown, IN 47111             |                |